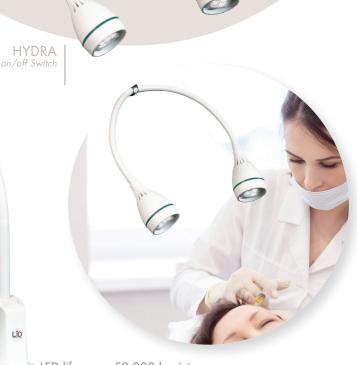

Unique, this new special "beauty care" lamp model allows the user to position the two lamps on either side of their hands, this avoids the production of shadows that occur when using only one light source.

Our Hydra lamp produces an scialitycal effect locally allowing minute work to be performed without shadows.

The lamp heads are mounted on two individually positionable flexible arms. A larger flexible arm connects the head unit to the base, providing support and manoeuvrability for ease of use.

Ideal in cosmetic surgery and beauty care for treating the face, scalp, for mesotherapy, hair implants, tattooing, etc.

Medical device class 1

Light intensity 420 Lumens\* X 2

Colour of temperature 4500°K\* (neutral white)