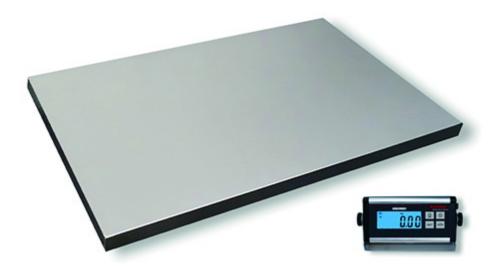

## Veterinary scale

6858

- ▶ For small and medium-sized animals
- Quick and easy operation
- Flat stainless steel weighing platform

## Features

- Fast and easy operation via four function keys
- Easy to read LC display, digit height 25 mm
- Fare function: Covers/paddings can be tared
- ▶ Hold function for better readability
- Display unit made of aluminium
- Large stainless steel weighing platform with separate grey rubber mat
- Especially flat (40 mm height)
- Units in kg, lb, oz, lb.oz
- Energy-saving auto-off function
- Power supply operation with DC 5V power supply
- Battery operation optional with four Mignon batteries 1.5 V AA (batteries not included)

## Products

| <b>Order number</b>                    | Approvable | <b>Division</b> | <b>Maximum load</b> | Platform size |
|----------------------------------------|------------|-----------------|---------------------|---------------|
| Variation                              |            | g               | kg                  | mm            |
| <b>6858.01.002</b><br>Veterinary scale | No         | 50              | 200                 | 900 x 600     |